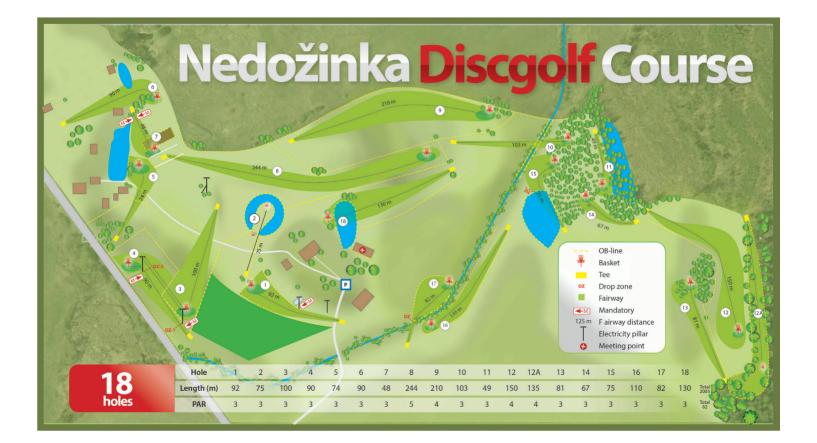

## Nedožinka diskgolf course description

| Hole  | Lenght (m) | PAR | Special conditions (OBs, Mandatories)                                                                                                                                                                                                                                                                                                                        |
|-------|------------|-----|--------------------------------------------------------------------------------------------------------------------------------------------------------------------------------------------------------------------------------------------------------------------------------------------------------------------------------------------------------------|
| 1     | 92         | 3   | Mando - marked electricity pillar - play on left. If you miss Mando - Drop Zone marked next to the pillar. OB - marked field on the left, right, and behind the basket. In case of OB - normal OB rules apply.                                                                                                                                               |
| 2     | 75         | 3   | OB – marked on left and right, water pond. Tee shot to OB - go to drop zone. Later - normal OB rules apply.                                                                                                                                                                                                                                                  |
| 3     | 100        | 3   | OBs marked on right and left, and behind the basket (fairway of hole #4).                                                                                                                                                                                                                                                                                    |
| 4     | 90         | 3   | Double mando – 1 st electricity pillar – play on left, 2nd – on right. Both mandos must be played under lowest electricity wire (if played over it – play from 1 st drop zone).<br>Two drop zones marked. OBs - asphaltroad and over it on the left; Fairway of hole #3 on the right, and hole #5 behind the basket. In case of OBs - normal OB rules apply. |
| 5     | 74         | 3   | OBs as marked – vegetable fields, on the left, behind the basket, bunker with Tee #8.                                                                                                                                                                                                                                                                        |
| 6     | 90         | 3   | OB - OB water ponds.                                                                                                                                                                                                                                                                                                                                         |
| 7     | 48         | 3   | OB - potato field; right of the basket (fairway of hole #5); water on the right; behind the bunker (bunker itself is safe!). Mando - between the trees in front of the tee (in case of Missed Mando - re-tee).                                                                                                                                               |
| 8     | 244        | 5   | OB - on the left (marked) and on the right (water and island of hole #2 and OB line of hole #18), bush in the middle of fairway, and line behind the basket. Normal OB rules.                                                                                                                                                                                |
| 9     | 210        | 4   | OBs – marked on left and right.                                                                                                                                                                                                                                                                                                                              |
| 10    | 103        | 3   | OB - channel, as marked (between two marked lines) and line on the left.                                                                                                                                                                                                                                                                                     |
| 11    | 49         | 3   | OB – marked line on the left.                                                                                                                                                                                                                                                                                                                                |
| 12    | 150        | 4   | OBs – marked on the right, left, and behind the basket.                                                                                                                                                                                                                                                                                                      |
| 12A   | 135        | 4   | OBs – marked on the right, left, and behind the basket.                                                                                                                                                                                                                                                                                                      |
| 13    | 81         | 3   | OB on the right (fairway of #12).                                                                                                                                                                                                                                                                                                                            |
| 14    | 67         | 3   | OB – water on the far left from the basket.                                                                                                                                                                                                                                                                                                                  |
| 15    | 75         | 3   | OB – water on left and marked line before the channel. In case of OB of tee throw – play from Drop Zone.                                                                                                                                                                                                                                                     |
| 16    | 110        | 3   | OBs – marked on left, right and behind the basket.                                                                                                                                                                                                                                                                                                           |
| 17    | 82         | 3   | Island hole - OBs boundaries marked around the basket. Tee side of the channel is OB. In case of OB tee throw - go to Drop Zone. Later OBs – normal OB rules.                                                                                                                                                                                                |
| 18    | 130        | 3   | OBs – marked on left and right, water pond.                                                                                                                                                                                                                                                                                                                  |
| Total | 2005       | 62  |                                                                                                                                                                                                                                                                                                                                                              |