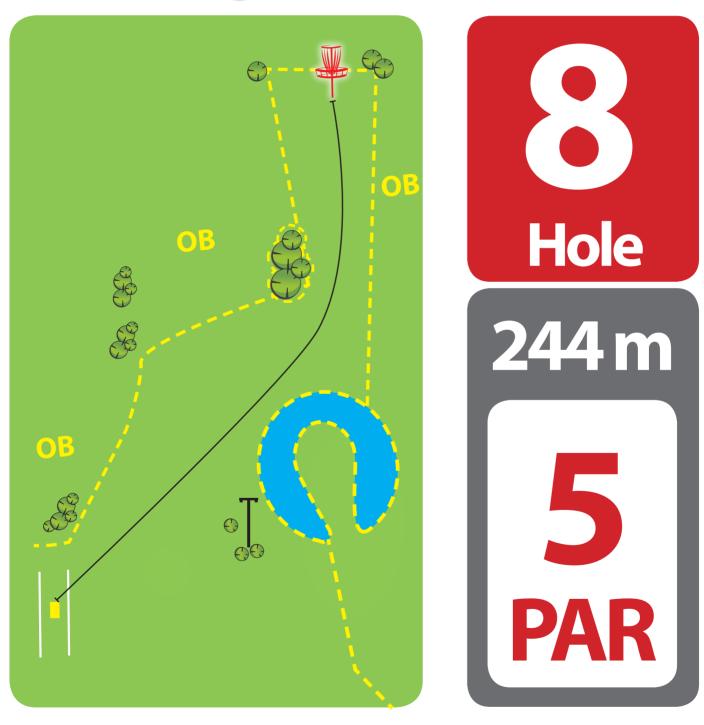

OBs as marked – vegetable fields, on the left, behind the basket, bunker with Tee #8.

OB – potato field; right of the basket (fairway of hole #5); water on the right; behind the bunker (bunker itself is safe!). Mando - between the trees in front of the tee (in case of Missed Mando - re-tee).