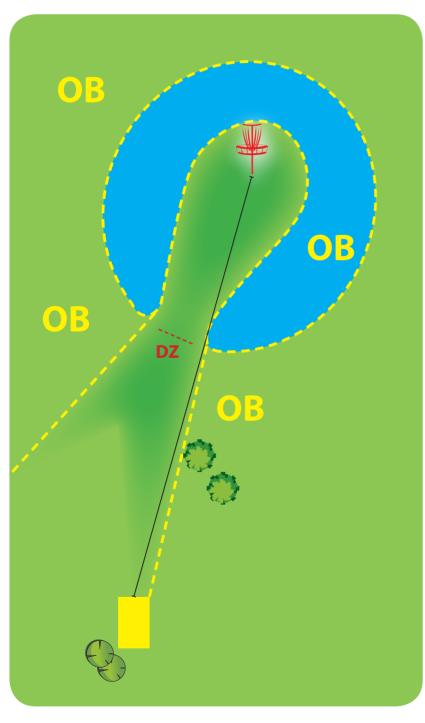

OB – marked on left and right, water pond. Tee shot to OB - go to drop zone. Later - normal OB rules apply.

Double mando – 1st electricity pillar – play on left, 2nd – on right. Both mandos must be played under lowest electricity wire (if played over it – play from 1st drop zone). Two drop zones marked. OBs - asphalt road and over it on the left; Fairway of hole #3 on the right, and hole #5 behind the basket. In case of OBs - normal OB rules apply.