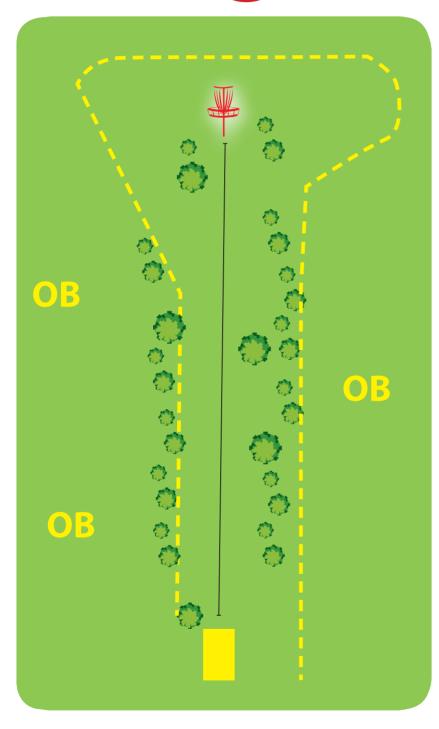

OBs – marked on left, right and behind the basket.

Island hole - OBs boundaries marked around the basket. Tee side of the channel is OB. In case of OB tee throw - go to Drop Zone. Later OBs – normal OB rules.