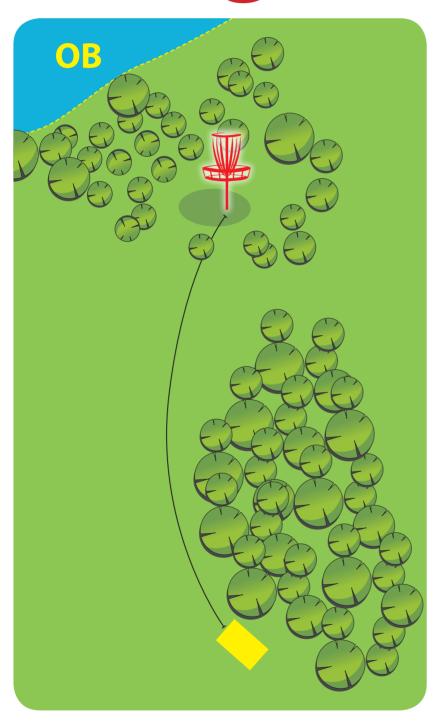

OBs as marked – vegetable fields, on the left, behind the basket, bunker with Tee #8.

OB – potato field; right of the basket (fairway of hole #5); water on the right; behind the bunker (bunker itself is safe!). Mando - between the trees in front of the tee (in case of Missed Mando - re-tee).