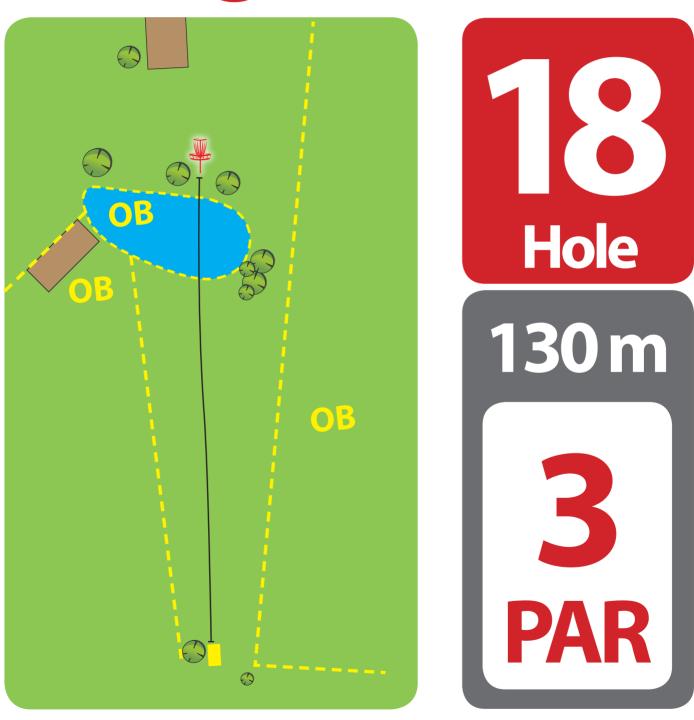

OB – on the left (marked) and on the right (water and island of hole #2 and OB line of hole #18), bush in the middle of fairway, and line behind the basket. Normal OB rules.

OB - channel, as marked (between two marked lines) and line on the left.