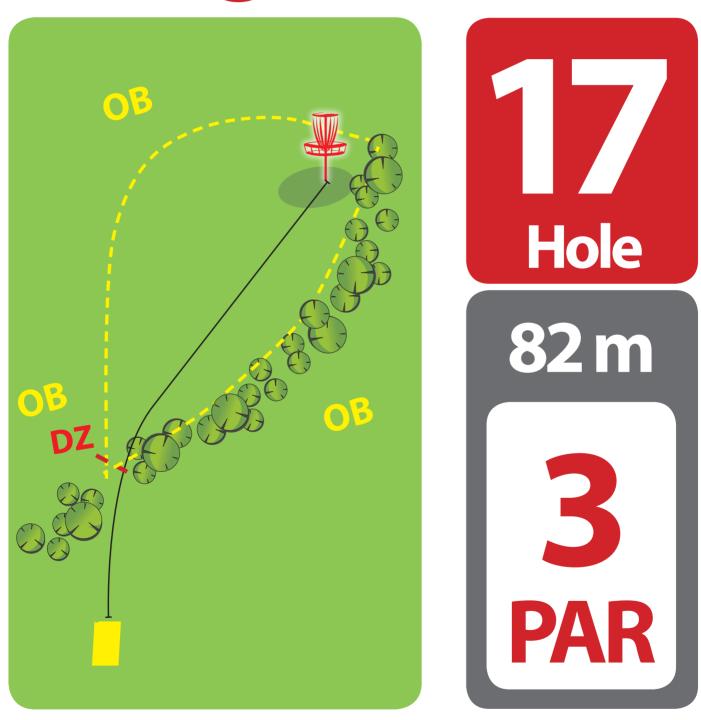

OBs – marked on the right, left, and behind the basket.

OBs – marked on the right, left, and behind the basket.

OB – water on left and marked line before the channel. In case of OB of tee throw – play from Drop Zone.