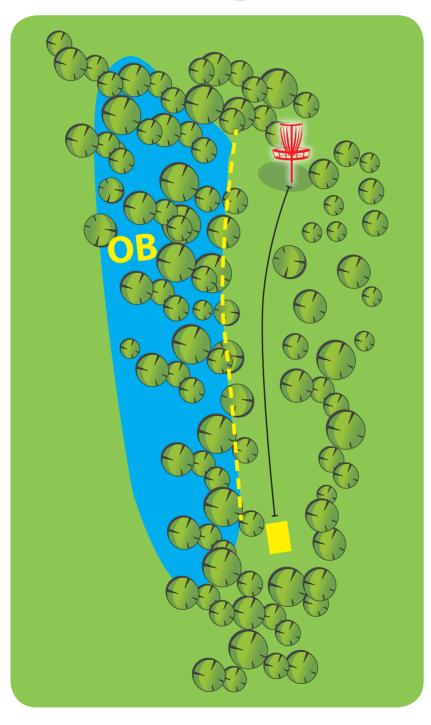

OBs – marked on left, right and behind the basket.

Island hole - OBs boundaries marked around the basket. Tee side of the channel is OB. In case of OB tee throw - go to Drop Zone. Later OBs – normal OB rules.