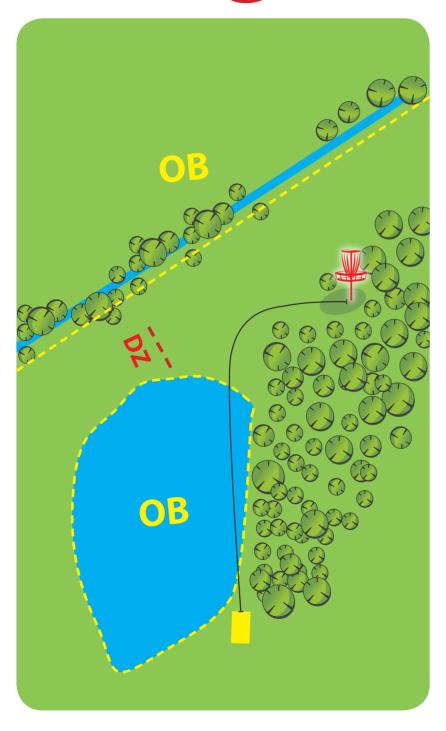

OBs – marked on the right, left, and behind the basket.

OBs – marked on the right, left, and behind the basket.

OB – water on left and marked line before the channel. In case of OB of tee throw – play from Drop Zone.