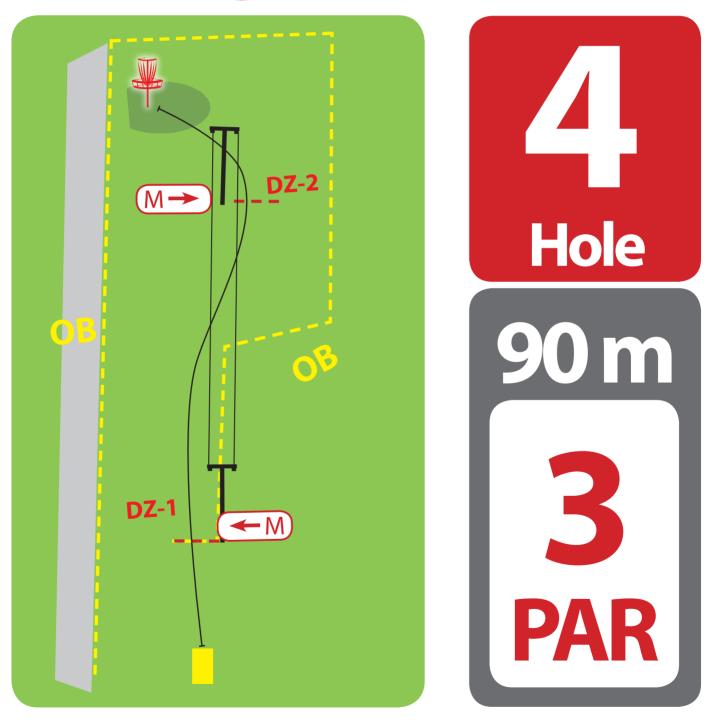

OB – marked on left and right, water pond. Tee shot to OB - go to drop zone. Later - normal OB rules apply.

Double mando – 1st electricity pillar – play on left, 2nd – on right. Both mandos must be played under lowest electricity wire (if played over it – play from 1st drop zone). Two drop zones marked. OBs - asphalt road and over it on the left; Fairway of hole #3 on the right, and hole #5 behind the basket. In case of OBs - normal OB rules apply.