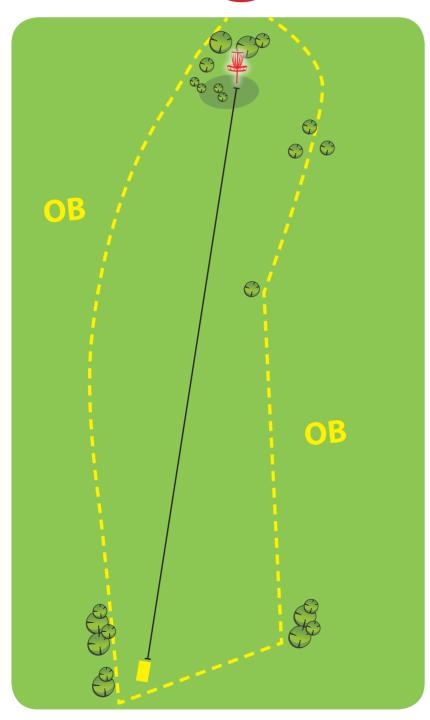

OB – on the left (marked) and on the right (water and island of hole #2 and OB line of hole #18), bush in the middle of fairway, and line behind the basket. Normal OB rules.

OB - channel, as marked (between two marked lines) and line on the left.