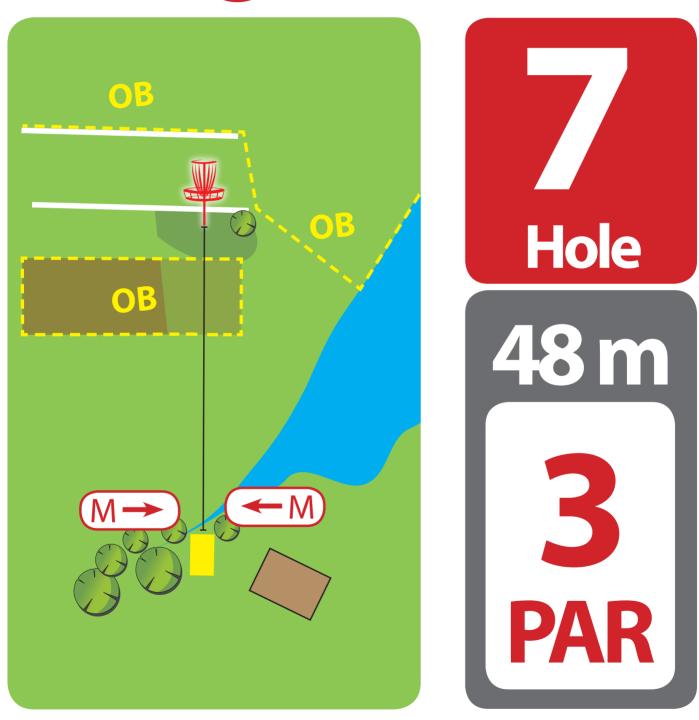

OB – marked on left and right, water pond. Tee shot to OB - go to drop zone. Later - normal OB rules apply.

Double mando – 1st electricity pillar – play on left, 2nd – on right. Both mandos must be played under lowest electricity wire (if played over it – play from 1st drop zone). Two drop zones marked. OBs - asphalt road and over it on the left; Fairway of hole #3 on the right, and hole #5 behind the basket. In case of OBs - normal OB rules apply.