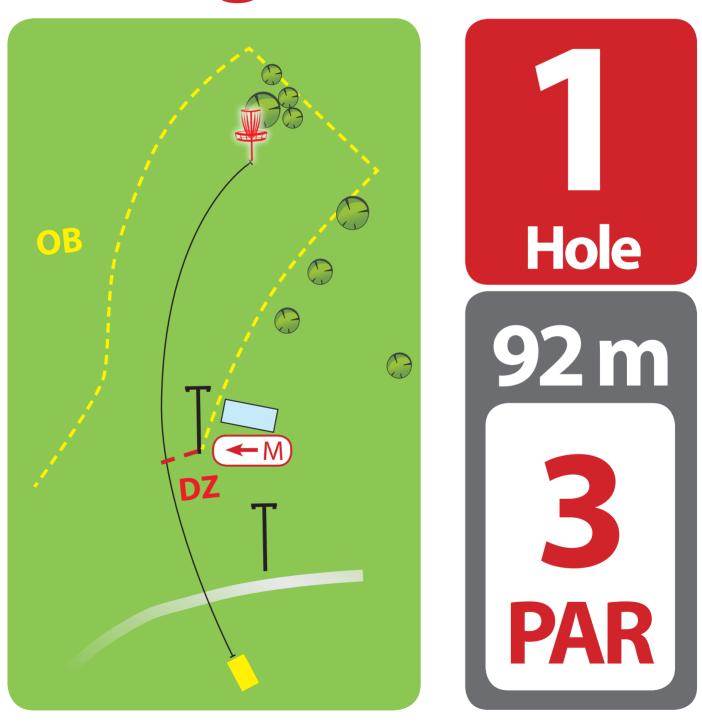

Mando - marked electricity pillar - play on left. If you miss Mando - Drop Zone marked next to the pillar. OB - marked field on the left, right, and behind the basket. In case of OB - normal OB rules apply.