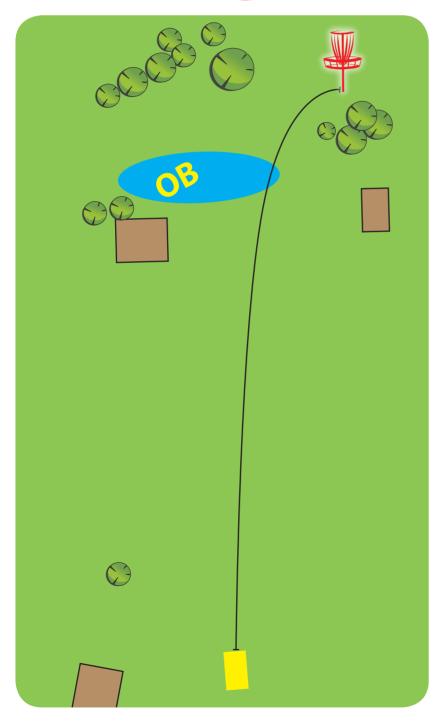

OB – on the left (marked) and on the right (water and island of hole #2 and OB line of hole #18), bush in the middle of fairway, and line behind the basket. Normal OB rules.

OB - channel, as marked (between two marked lines) and line on the left.