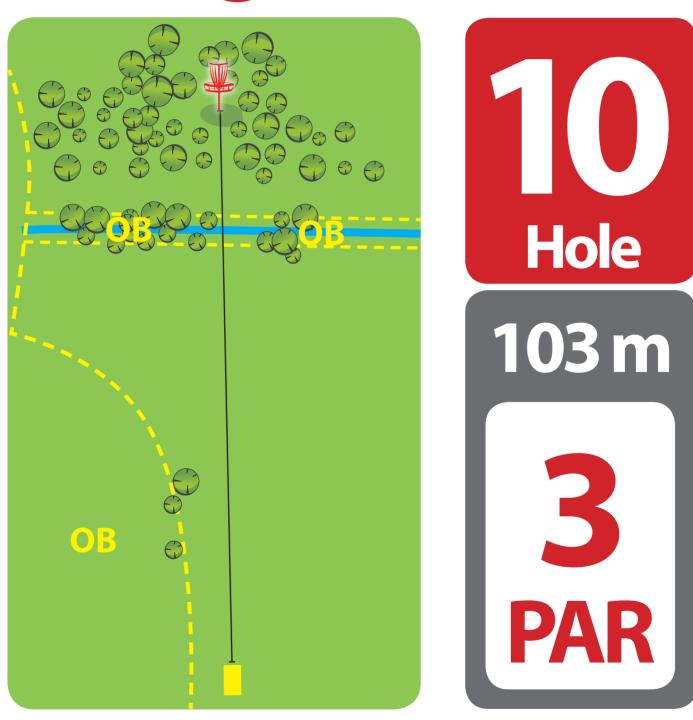

OBs – marked on the right, left, and behind the basket.

OBs – marked on the right, left, and behind the basket.

OB – water on left and marked line before the channel. In case of OB of tee throw – play from Drop Zone.