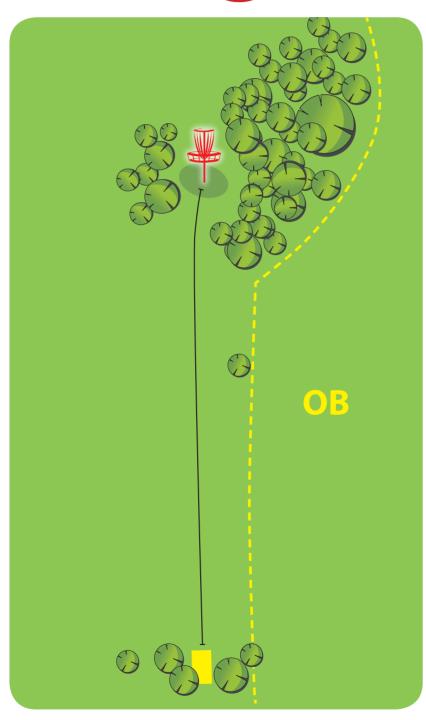

OBs – marked on left, right and behind the basket.

Island hole - OBs boundaries marked around the basket. Tee side of the channel is OB. In case of OB tee throw - go to Drop Zone. Later OBs – normal OB rules.