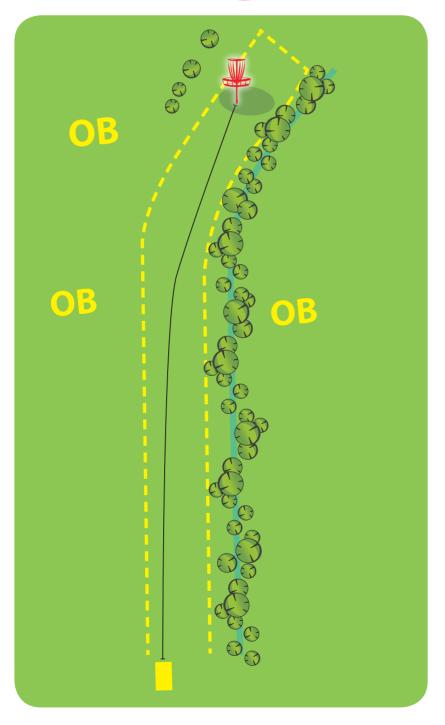

OB – on the left (marked) and on the right (water and island of hole #2 and OB line of hole #18), bush in the middle of fairway, and line behind the basket. Normal OB rules.

OB - channel, as marked (between two marked lines) and line on the left.