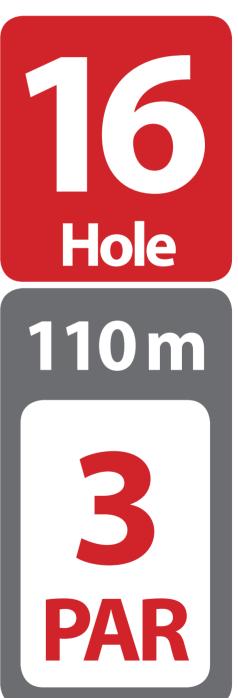

OBs – marked on the right, left, and behind the basket.

OBs – marked on the right, left, and behind the basket.

OB – water on left and marked line before the channel. In case of OB of tee throw – play from Drop Zone.