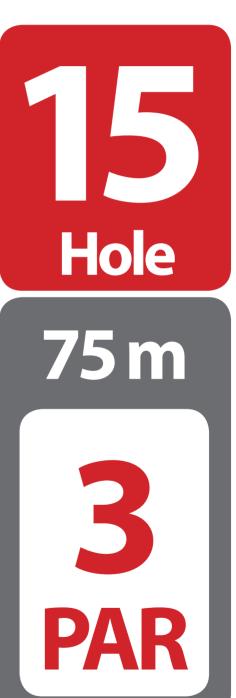

OB – on the left (marked) and on the right (water and island of hole #2 and OB line of hole #18), bush in the middle of fairway, and line behind the basket. Normal OB rules.

OB - channel, as marked (between two marked lines) and line on the left.