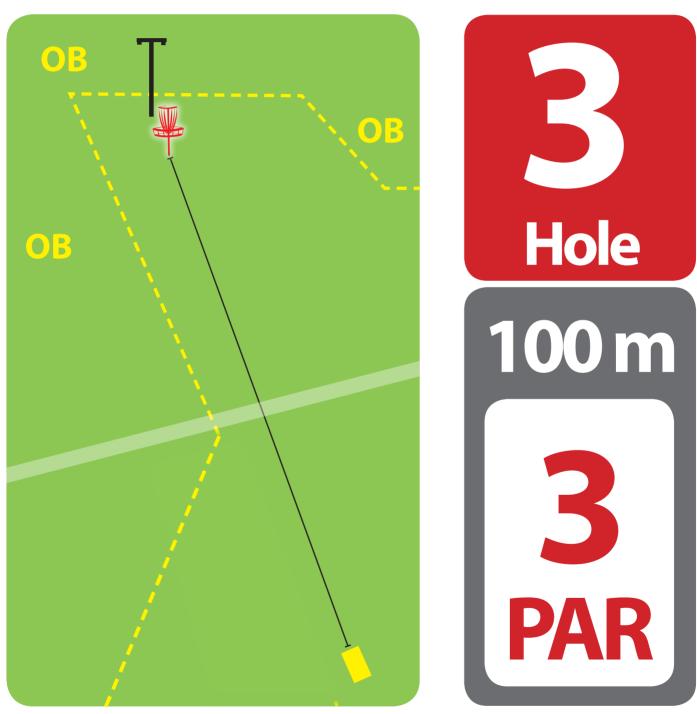

OBs as marked – vegetable fields, on the left, behind the basket, bunker with Tee #8.

OB – potato field; right of the basket (fairway of hole #5); water on the right; behind the bunker (bunker itself is safe!). Mando - between the trees in front of the tee (in case of Missed Mando - re-tee).