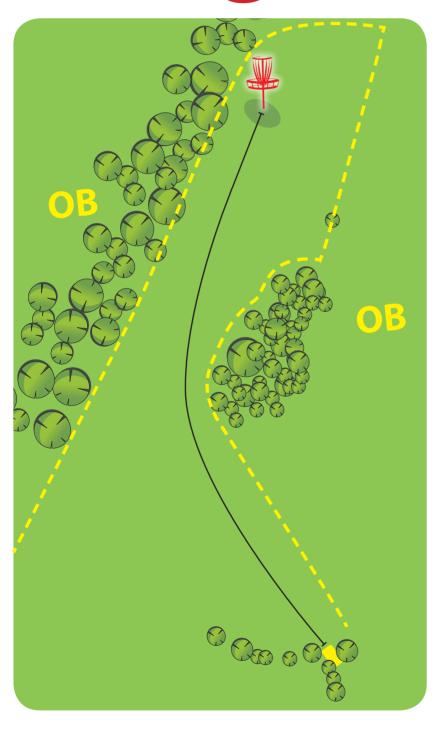

OBs – marked on left, right and behind the basket.

Island hole - OBs boundaries marked around the basket. Tee side of the channel is OB. In case of OB tee throw - go to Drop Zone. Later OBs – normal OB rules.