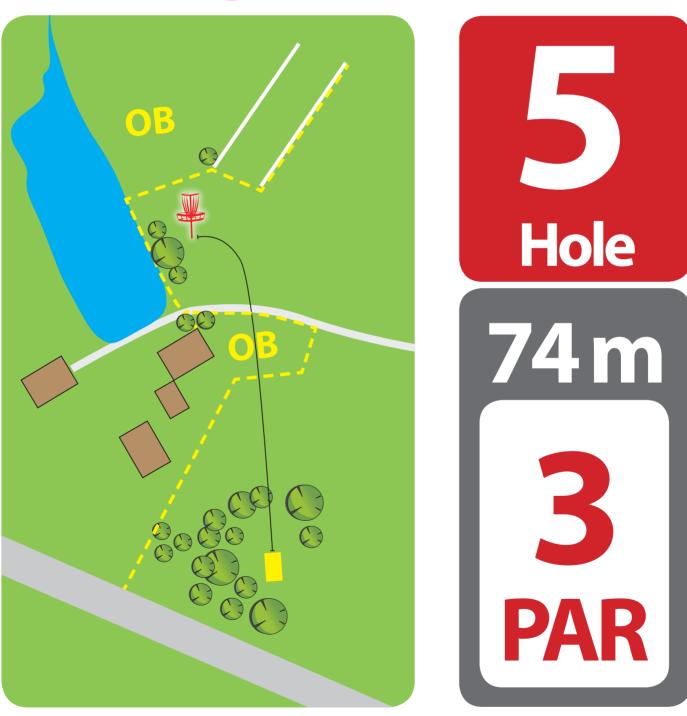

OBs as marked – vegetable fields, on the left, behind the basket, bunker with Tee #8.

OB – potato field; right of the basket (fairway of hole #5); water on the right; behind the bunker (bunker itself is safe!). Mando - between the trees in front of the tee (in case of Missed Mando - re-tee).