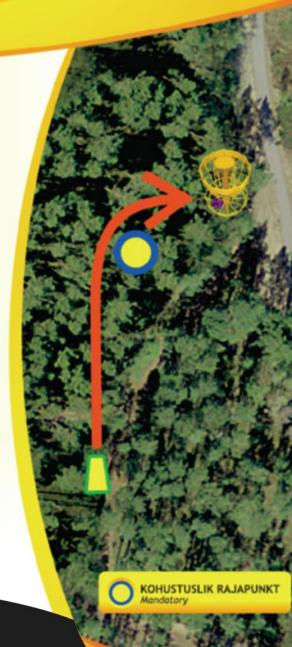

# 114 m Par 3

**VISKE KIRJELDUS / Trajectory** 

Suure kaarega vasakule teeristi

Curve to the left on the crossroad

**OB ALL THE WAY ON THE LEFT** (ASPHALT ROAD AND BEYOND), **ALL THE WAY ON THE RIGHT** (STONEROAD AND BEYOND) AND BEHIND THE BASKET (STICKS). IF PLAYERS OPENING THROW IS **OB THEN GO TO THE DROPZONE. ONE STROKE PENALTY** APPLIES.AFTER THAT NORMAL OB **RULES APPLY.** 