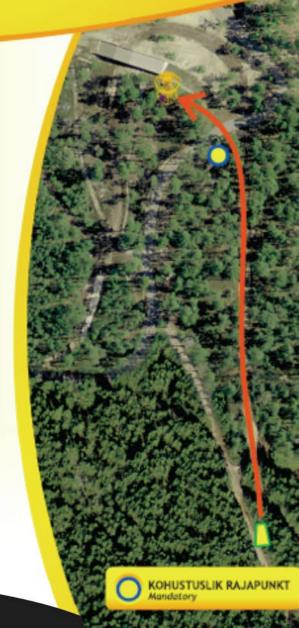

Disc-GOlf

**KOLLANE RADA** 

Yellow course

208m Par5

**VISKE KIRJELDUS / Trajectory** 

Otse, kaarega vasakule nõlvast üles

Direct, curve to the left on the slope

OB ALL THE WAY ON THE RIGHT (ASPHALT ROAD AND OVER THE ASPHALT)