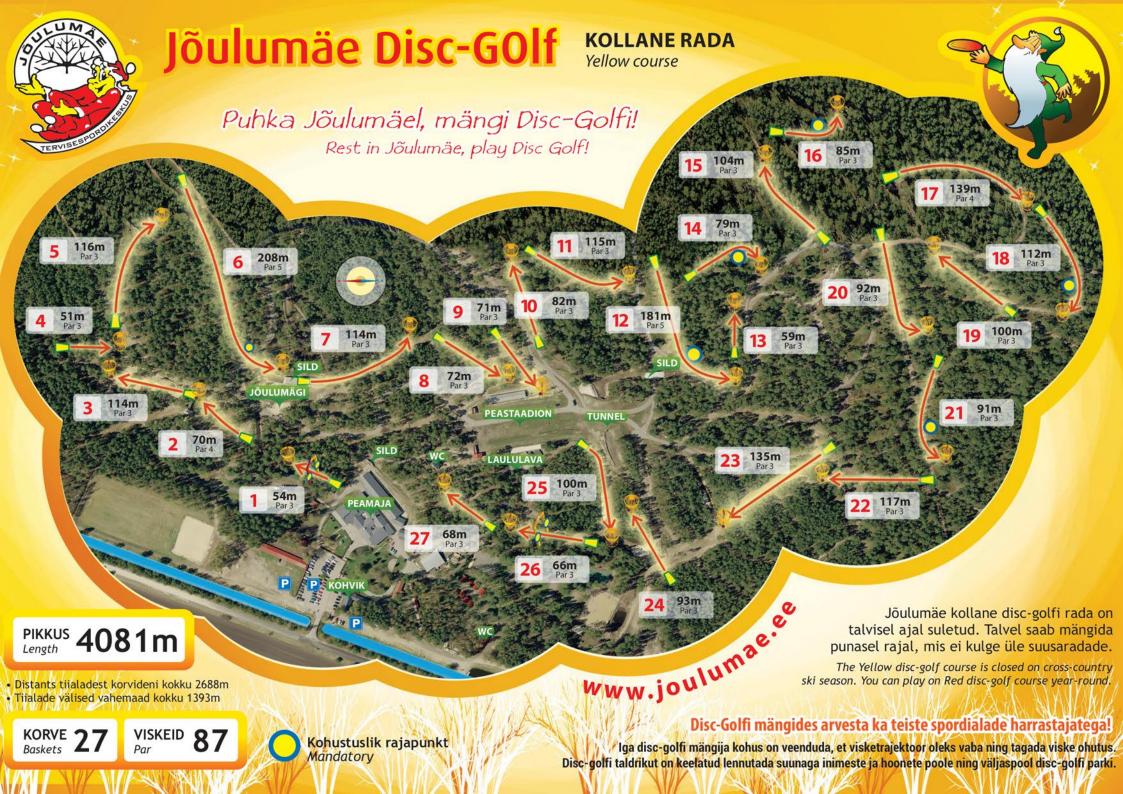

# Jõulumäe

#### Disc-Golf KOLLANE RADA

Yellow course

2

70 m Par 3

**VISKE KIRJELDUS / Trajectory** 

Otse mäel Direct to the slope

Disc-Golf KOLLANE RADA

Yellow course

3

114 m Par 3

**VISKE KIRJELDUS / Trajectory** 

#### **BASKET 4 WILL BE SKIPPED**

# Disc-GOlf

KOLLANE RADA

Yellow course

# 116m Par3

**VISKE KIRJELDUS / Trajectory** 

Kaarega paremale Curve to the right

MANDATORY ON THE LEFT.
IF PLAYER MISSES THE
MANDATORY (TREE) THE NEXT
THROW WILL BE THROWN
FROM THE DROP ZONE.
ONE STROKE PENALTY
APPLIES.

Disc-GOlf

**KOLLANE RADA** 

Yellow course

208m Par5

**VISKE KIRJELDUS / Trajectory** 

Otse, kaarega vasakule nõlvast üles

Direct, curve to the left on the slope

OB ALL THE WAY ON THE RIGHT (ASPHALT ROAD AND OVER THE ASPHALT)

### Disc-GOlf

**KOLLANE RADA** 

Yellow course

# 7

# 114 m Par 3

**VISKE KIRJELDUS / Trajectory** 

Suure kaarega vasakule teeristi

Curve to the left on the crossroad

**OB ALL THE WAY ON THE LEFT** (ASPHALT ROAD AND BEYOND), **ALL THE WAY ON THE RIGHT** (STONEROAD AND BEYOND) AND BEHIND THE BASKET (STICKS). IF PLAYERS OPENING THROW IS **OB THEN GO TO THE DROPZONE. ONE STROKE PENALTY** APPLIES.AFTER THAT NORMAL OB **RULES APPLY.** 

### Disc-GOlf

**KOLLANE RADA** 

Yellow course

**72** m Par3

**VISKE KIRJELDUS / Trajectory** 

Otse künkale Direct on the slope

DiscGolfPark<sup>\*</sup>

#### **BASKET 9 WILL BE SKIPPED**

OB ALL THE WAY ON THE LEFT (ASPHALT ROAD AND BEYOND) AND BEHIND THE BASKET (STICKS). Jõulumäe

### Disc-GOlf

KOLLANE RADA

Yellow course

82 m Par3

**VISKE KIRJELDUS / Trajectory** 

Otse künka taha Direct behind the slope

OB BEHIND THE BASKET (ASPHALT ROAD AND BEYOND).

Jõulumäe

Disc-GOlf

**KOLLANE RADA** 

Yellow course

115<sub>m</sub> Par3

**VISKE KIRJELDUS / Trajectory** 

Otse, kerge kaarega vasakule

Direct, curve to the left

MANDATORY ON THE LEFT. IF PLAYER MISSES THE MANDATORY (TREE) THE **NEXT THROW WILL BE** THROWN FROM THE DROP ZONE. **ONE STROKE PENALTY APPLIES. OB ALL THE WAY ON** THE RIGHT AND ALSO **BEHINDTHE BASKET (ASPHALT** AND BEYOND)

### Disc-GOlf

**KOLLANE RADA** 

Yellow course

181 m Par 4

**VISKE KIRJELDUS / Trajectory** 

Otse, kaarega vasakule künka jalamile

Direct, curve to the left foot of the slope

OB ALL THE WAY
ON THE RIGHT
(ASPHALT ROAD
AND BEYOND).

Jõulumäe

Disc-GOlf

**KOLLANE RADA** 

Yellow course

**59**m
Par3

**VISKE KIRJELDUS / Trajectory** 

Otse künkale
Direct to the slope

MANDATORY ON THE RIGHT. IF PLAYER MISSES THE MANDATORY (TREE) THE **NEXT THROW WILL BE** THROWN FROM THE DROP **ZONE. ONE STROKE PENALTY** APPLIES. OB ALL THE WAY ON THE **RIGHT AND BEHIND THE BASKET (ASPHALT ROAD)** 

Disc-GOlf

**KOLLANE RADA** 

Yellow course

**79**m
Par3

VISKE KIRJELDUS / Trajectory

Otse, kaarega paremale Direct, curve to the right

Disc-GOlf

**KOLLANE RADA** 

Yellow course

104m Par3

VISKE KIRJELDUS / Trajectory

Otse, kaarega paremale Direct, curve to the right

Disc-GOlf

**KOLLANE RADA** 

Yellow course

# 16

85 m Par 3

**VISKE KIRJELDUS / Trajectory** 

Otse, kaarega vasakule

Disc-GOlf

KOLLANE RADA Yellow course

17

139 m Par3

**VISKE KIRJELDUS / Trajectory** 

Kaarega paremale Curve to the right

Disc-GOlf

KOLLANE RADA Yellow course

18

112 m Par 3

**VISKE KIRJELDUS / Trajectory** 

Otse, kaarega paremale Direct, curve to the right

Disc-GOlf

**KOLLANE RADA** 

Yellow course

# 19

100m Par3

**VISKE KIRJELDUS / Trajectory** 

Disc-GOlf

KOLLANE RADA Yellow course

20

92 m Par3

**VISKE KIRJELDUS / Trajectory** 

Otse, kaarega vasakule

Direct, curve to the left

MANDATORY ON THE LEFT.
IF PLAYER MISSES THE
MANDATORY (TREE) THE NEXT
THROW WILL BE THROWN
FROM THE DROP ZONE.
ONE STROKE PENALTY
APPLIES

# Jõulumäe

Disc-GOlf

**KOLLANE RADA** 

Yellow course

91m Par3

**VISKE KIRJELDUS / Trajectory** 

Otse, kaarega vasakule

Direct, curve to the left

22

Disc-GOlf

**KOLLANE RADA** 

Yellow course

# 117<sub>m</sub>Par3

VISKE KIRJELDUS / Trajectory

Disc-GOlf

KOLLANE RADA Yellow course

23

135m Par3

**VISKE KIRJELDUS / Trajectory** 

## Disc-GOlf

KOLLANE RADA Yellow course

24

93m Par3

**VISKE KIRJELDUS / Trajectory** 

# Disc-GOlf

KOLLANE RADA Yellow course

25

100m Par3

**VISKE KIRJELDUS / Trajectory** 

Ümber metsatuka, otse nõlvale

To the right, direct on the slope

WILL BE PLAYED
FROM THE TEEPAD
OF 26 TO THE BASKET OF THE 27
NO SPECIAL RULES.

### Disc-GOlf

KOLLANE RADA

Yellow course

160m PAR 4

**VISKE KIRJELDUS / Trajectory** 

Otse / Direct

DiscGolfPark<sup>\*</sup>