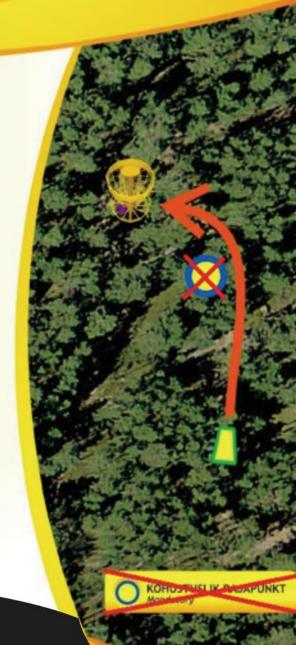

# 114 m Par 3

**VISKE KIRJELDUS / Trajectory** 

Suure kaarega vasakule teeristi

Curve to the left on the crossroad

**OB ALL THE WAY ON THE LEFT** (ASPHALT ROAD AND BEYOND), **ALL THE WAY ON THE RIGHT** (STONEROAD AND BEYOND) AND BEHIND THE BASKET (STICKS). IF PLAYERS OPENING THROW IS **OB THEN GO TO THE DROPZONE. ONE STROKE PENALTY** APPLIES.AFTER THAT NORMAL OB **RULES APPLY.** 