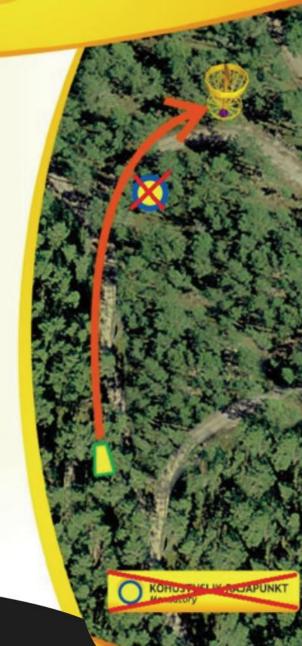

# 116m Par3

**VISKE KIRJELDUS / Trajectory** 

Kaarega paremale Curve to the right

MANDATORY ON THE LEFT.
IF PLAYER MISSES THE
MANDATORY (TREE) THE NEXT
THROW WILL BE THROWN
FROM THE DROP ZONE.
ONE STROKE PENALTY
APPLIES.