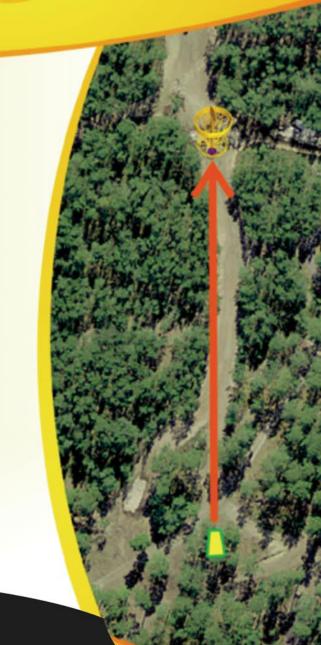

## Disc-GOlf

KOLLANE RADA Yellow course

24

93m Par3

**VISKE KIRJELDUS / Trajectory** 