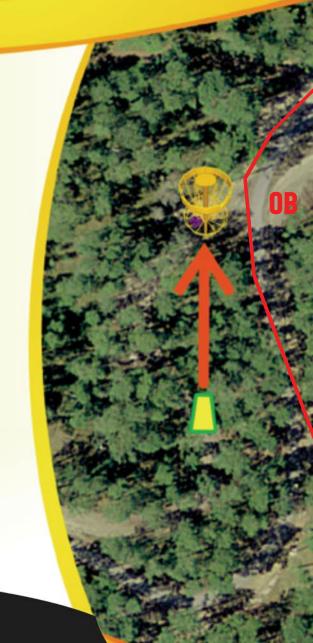

Disc-GOlf

**KOLLANE RADA** 

Yellow course

115<sub>m</sub> Par3

**VISKE KIRJELDUS / Trajectory** 

Otse, kerge kaarega vasakule

Direct, curve to the left

MANDATORY ON THE LEFT. IF PLAYER MISSES THE MANDATORY (TREE) THE **NEXT THROW WILL BE** THROWN FROM THE DROP ZONE. **ONE STROKE PENALTY APPLIES. OB ALL THE WAY ON** THE RIGHT AND ALSO **BEHINDTHE BASKET (ASPHALT** AND BEYOND)