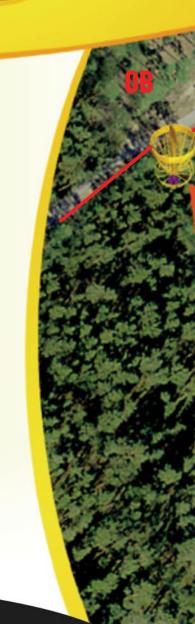

#### **BASKET 1 WILL BE SKIPPED**

OB ALL THE WAY ON THE RIGHT (FENCE) AND BEHIND THE BASKET