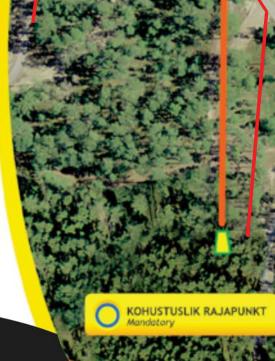

# 114 m Par 3

**VISKE KIRJELDUS / Trajectory** 

Suure kaarega vasakule teeristi

Curve to the left on the crossroad

**OB ALL THE WAY ON THE LEFT** (ASPHALT ROAD AND BEYOND), **ALL THE WAY ON THE RIGHT** (STONEROAD AND BEYOND) AND BEHIND THE BASKET (STICKS). IF PLAYERS OPENING THROW IS **OB THEN GO TO THE DROPZONE. ONE STROKE PENALTY** APPLIES.AFTER THAT NORMAL OB **RULES APPLY.** 