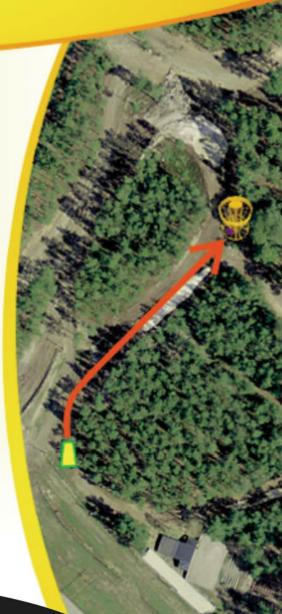

# Disc-GOlf

KOLLANE RADA Yellow course

25

100m Par3

**VISKE KIRJELDUS / Trajectory** 

Ümber metsatuka, otse nõlvale

To the right, direct on the slope

WILL BE PLAYED
FROM THE TEEPAD
OF 26 TO THE BASKET OF THE 27
NO SPECIAL RULES.