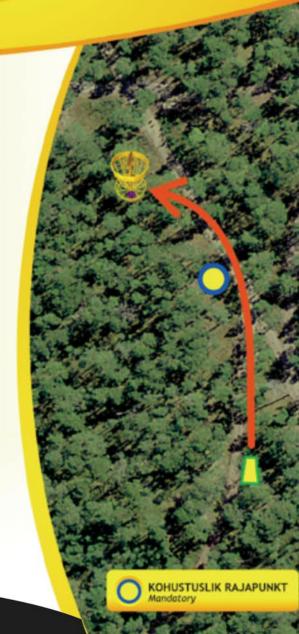

22

Disc-GOlf

**KOLLANE RADA** 

Yellow course

# 117<sub>m</sub>Par3

VISKE KIRJELDUS / Trajectory

Disc-GOlf

KOLLANE RADA Yellow course

23

135m Par3

**VISKE KIRJELDUS / Trajectory** 