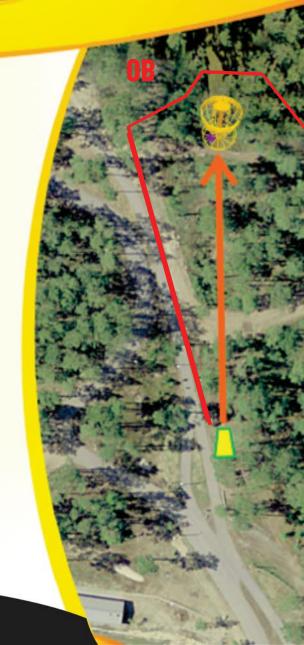

# 114 m Par 3

**VISKE KIRJELDUS / Trajectory** 

Suure kaarega vasakule teeristi

Curve to the left on the crossroad

**OB ALL THE WAY ON THE LEFT** (ASPHALT ROAD AND BEYOND), **ALL THE WAY ON THE RIGHT** (STONEROAD AND BEYOND) AND BEHIND THE BASKET (STICKS). IF PLAYERS OPENING THROW IS **OB THEN GO TO THE DROPZONE. ONE STROKE PENALTY** APPLIES.AFTER THAT NORMAL OB **RULES APPLY.** 