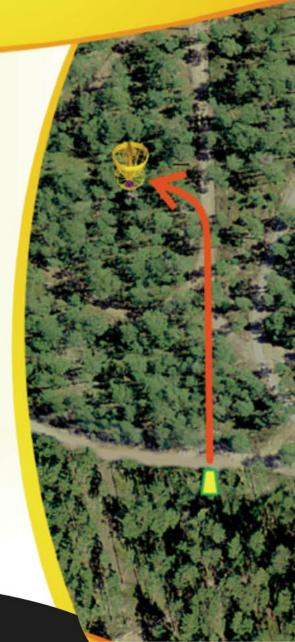

# 114 m Par 3

**VISKE KIRJELDUS / Trajectory** 

Suure kaarega vasakule teeristi

Curve to the left on the crossroad

**OB ALL THE WAY ON THE LEFT** (ASPHALT ROAD AND BEYOND), **ALL THE WAY ON THE RIGHT** (STONEROAD AND BEYOND) AND BEHIND THE BASKET (STICKS). IF PLAYERS OPENING THROW IS **OB THEN GO TO THE DROPZONE. ONE STROKE PENALTY** APPLIES.AFTER THAT NORMAL OB **RULES APPLY.** 