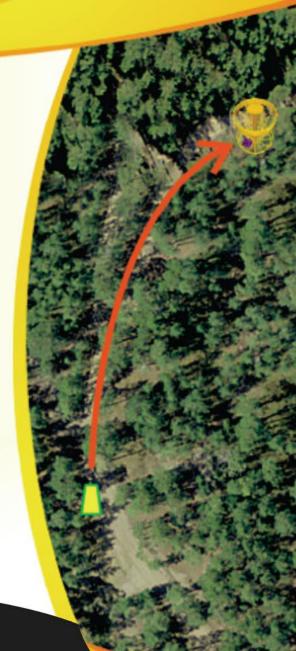

# 116m Par3

**VISKE KIRJELDUS / Trajectory** 

Kaarega paremale Curve to the right

MANDATORY ON THE LEFT.
IF PLAYER MISSES THE
MANDATORY (TREE) THE NEXT
THROW WILL BE THROWN
FROM THE DROP ZONE.
ONE STROKE PENALTY
APPLIES.