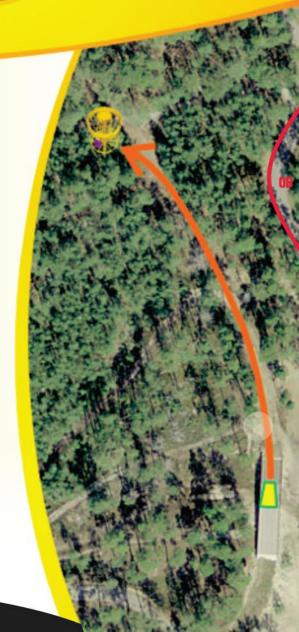

# Jõulumäe

### Disc-GOlf

**KOLLANE RADA** 

Yellow course

# 7

# 114 m Par 3

**VISKE KIRJELDUS / Trajectory** 

Suure kaarega vasakule teeristi

Curve to the left on the crossroad

**OB ALL THE WAY ON THE LEFT** (ASPHALT ROAD AND BEYOND), **ALL THE WAY ON THE RIGHT** (STONEROAD AND BEYOND) AND BEHIND THE BASKET (STICKS). IF PLAYERS OPENING THROW IS **OB THEN GO TO THE DROPZONE. ONE STROKE PENALTY** APPLIES.AFTER THAT NORMAL OB **RULES APPLY.** 