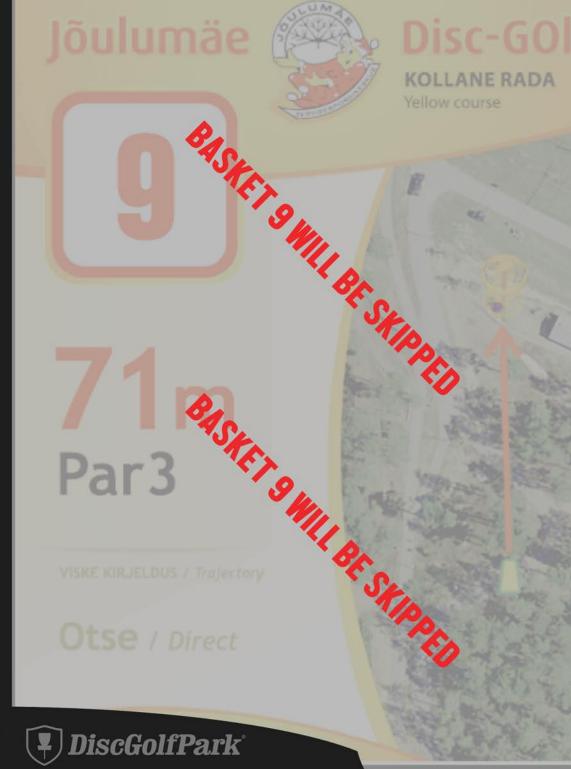

#### **BASKET 9 WILL BE SKIPPED**

OB ALL THE WAY ON THE LEFT (ASPHALT ROAD AND BEYOND) AND BEHIND THE BASKET (STICKS). Jõulumäe