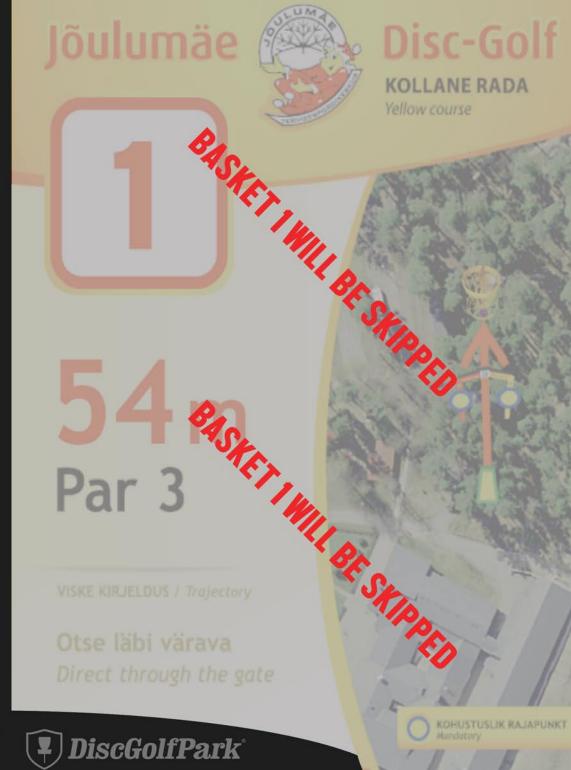

#### **BASKET 1 WILL BE SKIPPED**

OB ALL THE WAY ON THE RIGHT (FENCE) AND BEHIND THE BASKET